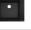

## product features

- · cut-out dimensions: 750 x 490 mm
- · material: SilicaTec
- · number of bowls: 1 main bowl and 1 additional bowl
- tap hole for drilling is predefined (see scale drawing), diamond drill included
- · cabinet size: 80 cm
- · installation type: topmount
- $\cdot$  position overflow: on the right side of the main bowl
- · sink depth: 190 mm
- · depth half sink: 140 mm
- waste set not included please order one waste set from the required parts