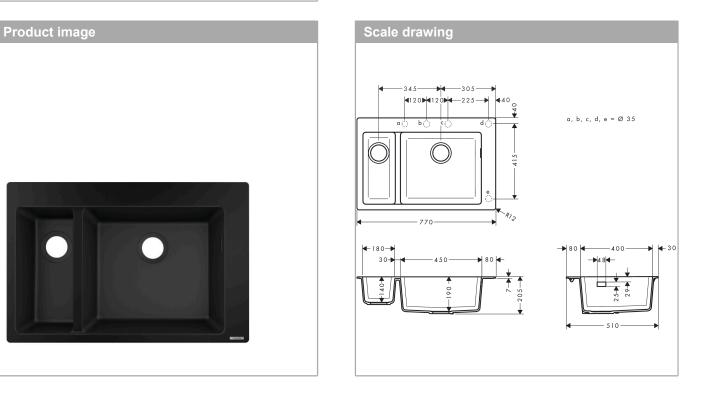

## S51 S510-F635 Built-in sink 180/450 Finish: Graphiteblack Article Number: 43315170

## product features

- · cut-out dimensions: 750 x 490 mm
- · material: SilicaTec
- · number of bowls: 1 main bowl and 1 additional bowl
- tap hole for drilling is predefined (see scale drawing), diamond drill included
- · cabinet size: 80 cm
- · installation type: topmount
- $\cdot$  position overflow: on the right side of the main bowl
- · sink depth: 190 mm
- · depth half sink: 140 mm
- waste set not included please order one waste set from the required parts